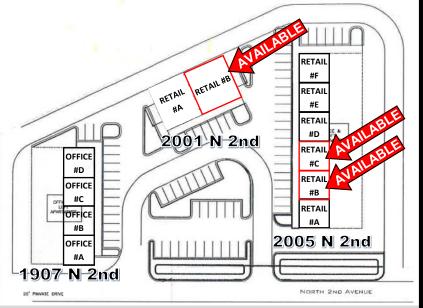

#### 1907 N 2nd

LEASE RATES: \$12.00 / sf

• Suite A - Office /w/ garage 1,538 sf

#### 2001 N 2nd

LEASE RATES: \$12.00 / sf

• Suite B - Retail/Restaurant 3,062 sf 1st floor - 2,019 sf Mezzanine - 861 sf Outdoor seating area - 182 sf End cap Option to add drive-up window

#### 2005 N 2nd

LEASE RATES: \$12.00 / sf

- Suite F Office w/garage 1,538 sf
- Suite C Office w/ garage 1,459 sf
- Suite B Retail w/ garage 1,459 sf
- Suite A Retail w/ garage 1,538 sf End cap Option to add drive-up window