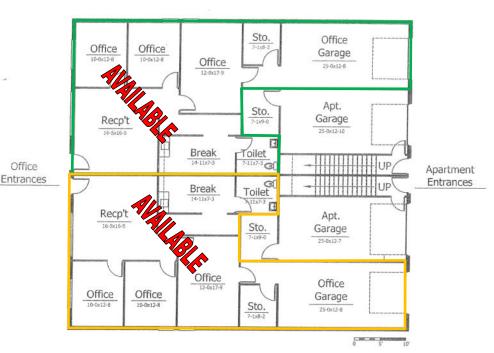

### THE DEPOT—RETAIL AND OFFICE SPACE

1907 & 2005 N 2nd - Office Suites

Lower (Offices) Floor Plan

This information has been secured from sources we believe to be reliable, but we make no representation or warranties, expressed or implied, as to the accuracy of the information. References to measurements are approximate. Buyer must verify the information and bears all risks for inaccuracies.