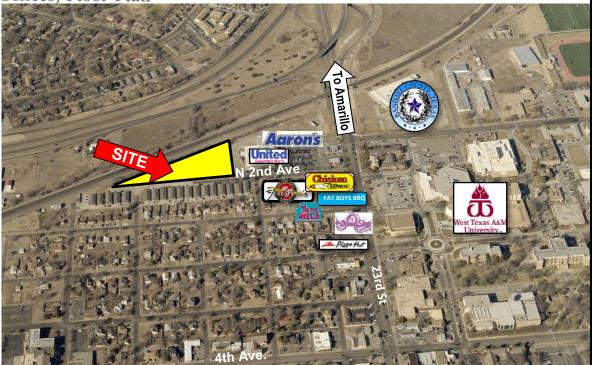

- Adjacent to Canyon's newest apartment complex
- 2nd St has the highest traffic count in Canyon
- Each unit has a private entrance w/ front door parking
- Nice landscaping
- Less than 1/2 mile from West Texas A&M University
- Area businesses include: United Supermarket, Feldman's Wrong Way Diner